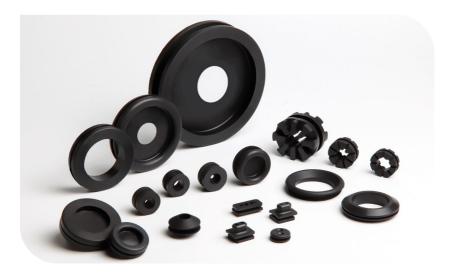

#### PRODUCTION OF TECHNICAL **RUBBER** ITEMS

Based in Turin since 1942, Sapat manufactures a wide range of rubber and silicone products and components, available both from catalogue and customer drawing, using certified materials.

### **FIELDS** OF APPLICATION

The products and technical parts are used in various sectors including: automotive, earthmoving equipment, tractors, forklift trucks, pneumatics, oil hydraulics, electronics, food, filters, and even design.

### RAW Materials

The products made by Sapat according to drawing follow customers' precise design specifications, ensuring high-quality performance thanks to the company's high level of specialisation and versatility.