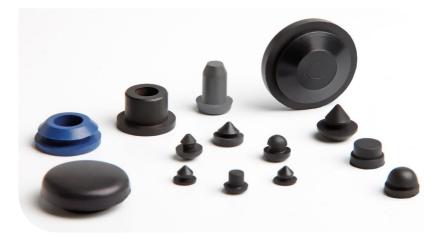

#### PRODUCTION OF TECHNICAL **RUBBER** ITEMS

Based in Turin since 1942, Sapat manufactures a wide range of rubber and silicone products and components, available both from catalogue and customer drawing, using certified materials.

### **FIELDS** OF APPLICATION

The products and technical parts are used in various sectors including: automotive, earthmoving equipment, tractors, forklift trucks, pneumatics, oil hydraulics, electronics, food, filters, and even design.

### RAW Materials

The products made by Sapat according to drawing follow customers' precise design specifications, ensuring high-quality performance thanks to the company's high level of specialisation and versatility.