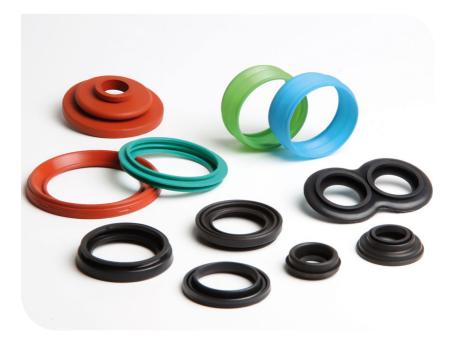

#### PRODUCTION OF TECHNICAL **RUBBER** ITEMS

Based in Turin since 1942, Sapat manufactures a wide range of rubber and silicone products and components, available both from catalogue and customer drawing, using certified materials.

### **FIELDS** OF APPLICATION

The products and technical parts are used in various sectors including: automotive, earthmoving equipment, tractors, forklift trucks, pneumatics, oil hydraulics, electronics, food, filters, and even design.

### RAW Materials

The products made by Sapat according to drawing follow customers' precise design specifications, ensuring high-quality performance thanks to the company's high level of specialisation and versatility.